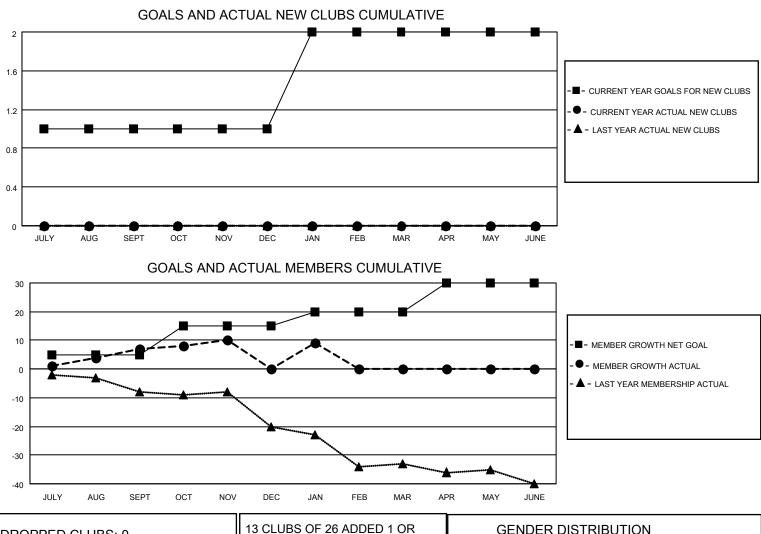

## LOCATION ARKANSAS

District 7 O

Results as of: 2/28/2022

| Clubs                 |               |           |               | Members               |                        |                         |                                                    |
|-----------------------|---------------|-----------|---------------|-----------------------|------------------------|-------------------------|----------------------------------------------------|
| RESULTS FOR 2021-2022 |               |           |               | RESULTS FOR 2021-2022 |                        |                         |                                                    |
| QUARTER               | NEW CLUB GOAL | NEW CLUBS | DROPPED CLUBS | QUARTER               | BER GROWTH NET<br>GOAL | MEMBER GROWTH<br>ACTUAL | DROPPED<br>MEMBERS ACTUAL<br>(including transfers) |
| JULY/AUG/SEPT         | 1             | 0         | 0             | JULY/AUG/SEPT         | 5                      | 19                      | 10                                                 |
| OCT/NOV/DEC           | 0             | 0         | 0             | OCT/NOV/DEC           | 10                     | 8                       | 15                                                 |
| JAN/FEB/MAR           | 1             | 0         | 0             | JAN/FEB/MAR           | 5                      | 12                      | 12                                                 |
| APR/MAY/JUNE          | 0             | 0         | 0             | APR/MAY/JUNE          | 10                     | 0                       | 0                                                  |